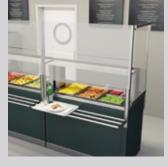

### Hygiene protection, short side

• For closing the bridge attachment on the short side and as additional personal protection above the bridge attachment