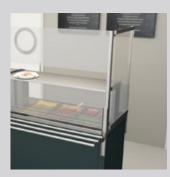

### Sneeze guard, closed

- For retrofitting modules with open sneeze guard to closed sneeze guard, for instance for conversion from self-service to serving
- Can be used on standard and Highline attachments

### Hygiene protection, customer side

- For retrofitting modules with open sneeze guard to closed sneeze guard, for instance for conversion from self-service to serving
- Also equipped with personal protection above the bridge attachment