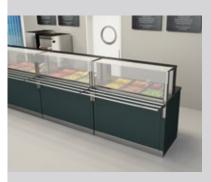

### Sneeze guard, closed

- For retrofitting modules with open sneeze guard to closed sneeze guard, for instance for conversion from self-service to serving
- Can be used on standard and Highline attachments