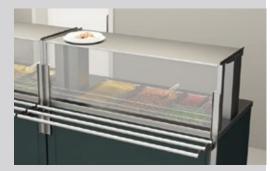

#### Bridge storage shelf

- For BASIC LINE modules with
  - Version 1: sneeze guard retrofit set, closed
  - Version 2: hygiene protection retrofit set, customer side
- The storage shelf increases the storage surface above the bridge attachment
- Can be used on standard and Highline attachments